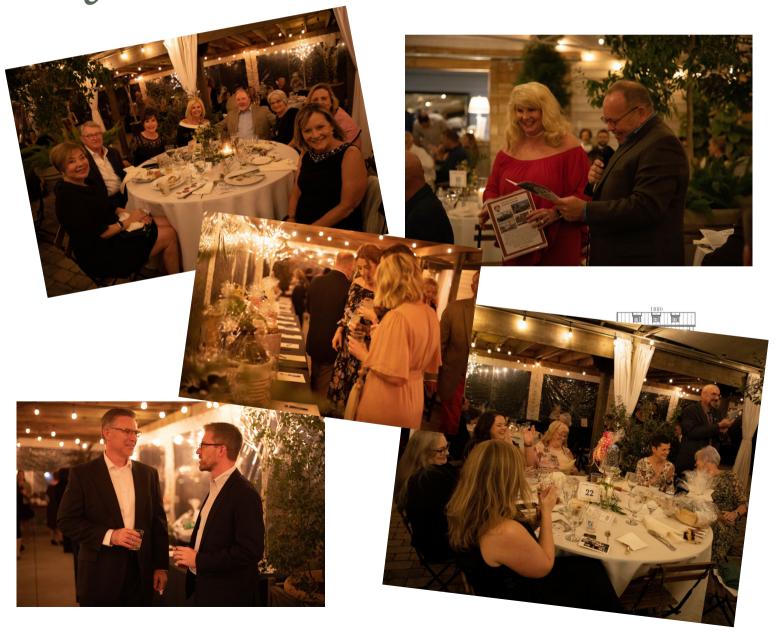

## Friday, March 3, 2023 6:00PM - 10:00PM Long Hollow Gardens

Gala in the Vineyard is an elegant evening of giving back and celebrating our community with local wine, entertainment, and fare held at the beautiful Long Hollow Gardens, a Sumner County vineyard. Dressed in cocktail attire, guests will drink award winning wines, enjoy live music, and bid for amazing items in our live and silent auctions at THE social event of the season!